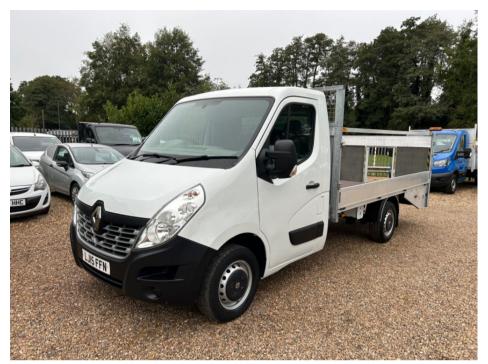

## RENAULT MASTER ML35 ALLOY BEAVERTAIL WITH RAMP 2.3 DCI \*6 SPEED!!! £10,975 + VAT

Jun 2015 70000 miles Manual Diesel

## **Feature Box**

\* Dropside 1 Owner **3 MONTHS WARRANTY** 6 Speed **CD Player Bluetooth Phone Prep** Driver Airbag **Dual Passenger Seat EXTENDED WARRANTIES Electric Windows AVAILABLE FULL SERVICE & PDI INCLUDED NEW MOT (if Due) PX WELCOME Remote Central Locking** Single Cab Single Rear wheels **Warranted Mileage** Woking Bracknell Camberley

125 BHP
Aluminium Body
Delivery Service Available
Electric Mirrors
FINANCE AVAILABLE
Parking Sensors Can Be
Fitted
Reversing Cameras
Available
USB Connection
Guildford

| Technical Data      |        |                        |      |
|---------------------|--------|------------------------|------|
| CO2 Emmissions      | 226    | Engine Capacity        | 2298 |
| Fuel Type           | Diesel | <b>Number of Doors</b> |      |
| Transmission        | Manual | 6 Months Tax Cost      | 176  |
| Year of Manufacture | 2015   | 12 Months Tax Cost     | 320  |
| Color               | WHITE  | Euro Status            | E5   |
| ВНР                 | 125    | MPG Combined           | 32.8 |