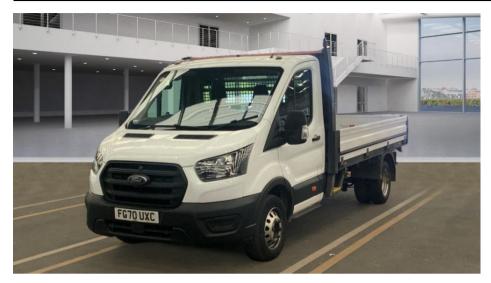

## FORD TRANSIT 350 LWB L3 SINGLE CAB DROPSIDE 2.0 TDCI \*TWIN WHEELS!!! £16,950 + VAT

Dec 2020 60000 miles Manual Diesel

## **Feature Box**

\* Dropside

2 Keys
AD BLUE
Delivery Service Available
Electric Windows
FULL SERVICE & PDI
INCLUDED
Parking Sensors Can Be
Fitted

Available Single Rear wheels ULEZ COMPLIANT

**Reversing Cameras** 

Woking

1 Owner
3 MONTHS WARRANTY
Bluetooth Phone Prep
Driver Airbag
EXTENDED WARRANTIES
AVAILABLE
Multi Function Steering
Wheel
PX WELCOME
Service History
Towbars Available
USB Connection

130 bhp
6 Speed
Choice Available!!!
Dual Passenger Seat
FINANCE AVAILABLE
NEW MOT (if Due)
Remote Central Locking
Single Cab
TWIN REAR WHEELS
Warranted Mileage

| Technical Data      |        |                    |        |
|---------------------|--------|--------------------|--------|
| CO2 Emmissions      | 181    | Engine Capacity    | 1995   |
| Fuel Type           | Diesel | Number of Doors    |        |
| Transmission        | Manual | 6 Months Tax Cost  | 189.75 |
| Year of Manufacture | 2020   | 12 Months Tax Cost | 345    |
| Color               | WHITE  | Euro Status        | E6     |
| ВНР                 | 128.2  | MPG Combined       |        |